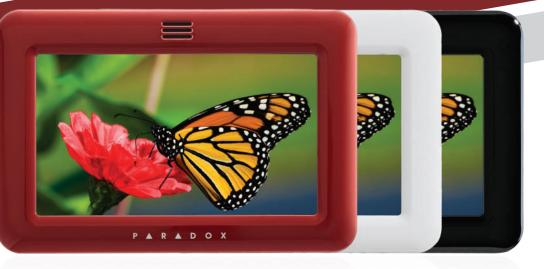

With TM50 Touch, the systems you use to protect your property are integrated into your environment to enhance your life. The TM50 Touch's many helpful lifestyle features –including slideshows, an alarm clock, indoor/outdoor temperature display, access monitoring and home control integration – are bundled into a sleek design featuring a 5.0 inch (12.7 cm) color display that complements any decor, whether residential or Commercial. Choose yours in classic Piano Black or Pristine White, or select from designer colors including Crimson Red, Apple Green, Vivid Violet, and Royal Blue.