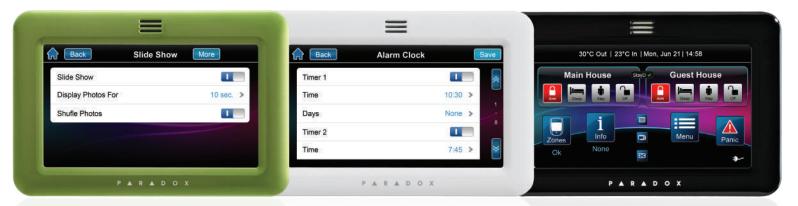

With TM50 Touch, the systems you use to protect your property are integrated into your environment to enhance your life. The TM50 Touch's many helpful lifestyle features –including slideshows, an alarm clock, indoor/outdoor temperature display, access monitoring and home control integration – are bundled into a sleek design featuring a 5.0 inch (12.7 cm) color display that complements any decor, whether residential or Commercial. Choose yours in classic Piano Black or Pristine White, or select from designer colors including Crimson Red, Apple Green, Vivid Violet, and Royal Blue.

EASILY UPLOAD AND DISPLAY YOUR FAVORITE PHOTOS USE THE CONVENIENT, RELIABLE ALARM CLOCK VIEW INDOOR AND OUTDOOR TEMPERATURES AT ANY TIME