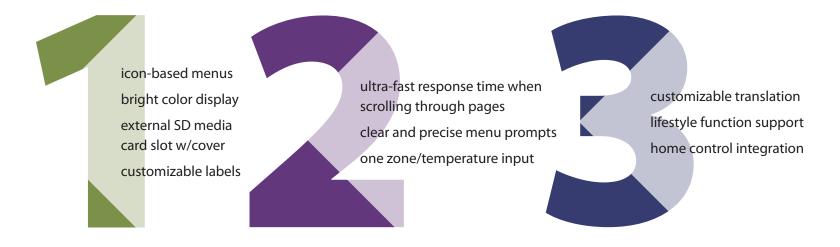

### INTUITIVE INTERFACE: SECURITY IS AS EASY AS 123

No need for a manual now! Whether arming or disarming your system, bypassing a zone, or opening the garage door, the TM50 Touch's icon-driven menus guide you every step of the way. The user-centric TM50 Touch allows you to control your Paradox system's functions through its intuitive touchscreen interface. Furthermore, it makes installing and using your security system easier than ever with these following useful features: