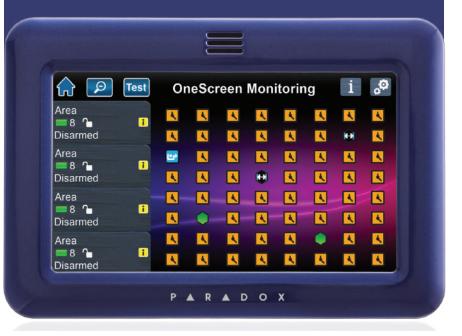

#### ONESCREEN MONITORING™: REAL-TIME STATUS OF THE ENTIRE SYSTEM - AT A GLANCE!

Do you have a large commercial or residential installation? How can you possibly check every partition in every zone quickly and efficiently? The unique OneScreen Monitoring capability provides a live visual display of up to 192 zones. In one glance, the TM50 Touch turns into its own monitoring device. You can see the real-time status of the entire system: armed, disarmed, stay, ready, trouble, tampered and more. You can zero in on every partition and zone and see which detectors are open, closed, or bypassed.

The OneScreen Monitoring feature is integrated in the original firmware. When purchased, you can unlock it with an authorization code.

#### TEST YOUR SECURITY SYSTEM ON THE TOUCHSCREEN!

OneScreen Monitoring also includes Solo Test mode. This moneysaving feature allows installers and users to easily test all system zones themselves via the TM50 Touch's screen. No time wasted. No repairman needed. Regular maintenance checks are a breeze!