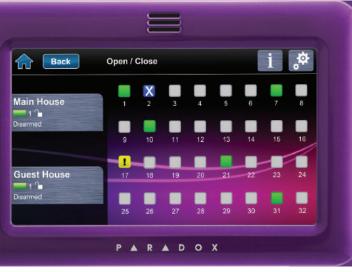

## SPOTON LOCATOR™: SPOT THE TRIGGERED ALARM QUICKLY!

Eliminate the need to match LED display lights with doors, windows, and other access areas. This feature allows you to upload up to 32 photos, images or schematics of a home or business. More than just customizing the system in a way that they never did before, the images displayed on the touchscreen provide graphic verification of any motion detector that has been triggered or activated by an intruder or of other events like fire or supervision loss.

The SpotOn Locator feature is integrated in the original firmware. When purchased, you can unlock it with an authorization code.