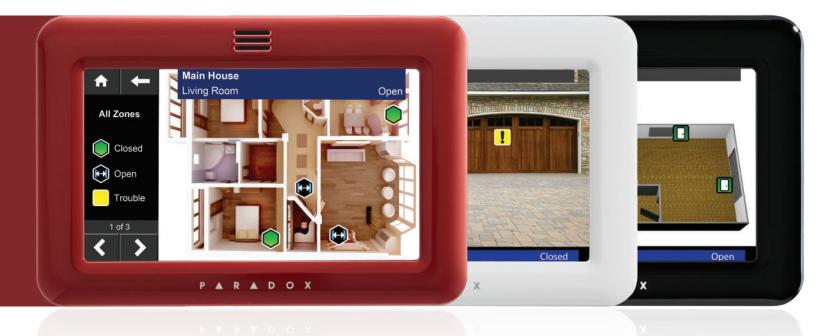

## SPOTON LOCATOR™: SPOT THE TRIGGERED ALARM QUICKLY!

Eliminate the need to match LED display lights with doors, windows, and other access areas. This feature allows you to upload up to 32 photos, images or schematics of a home or business. More than just customizing the system in a way that they never did before, the images displayed on the touchscreen provide graphic verification of any motion detector that has been triggered or activated by an intruder or of other events like fire or supervision loss.

#### ONESCREEN MONITORING™: REAL-TIME STATUS OF THE ENTIRE SYSTEM - AT A GLANCE!

Do you have a large commercial or residential installation? How can you possibly check every partition in every zone quickly and efficiently? The unique OneScreen Monitoring capability provides a live visual display of up to 192 zones. In one glance, the TM50 Touch turns into its own monitoring device. You can see the real-time status of the entire system: armed, disarmed, stay, ready, trouble, tampered and more. You can zero in on every partition and zone and see which detectors are open, closed, or bypassed.