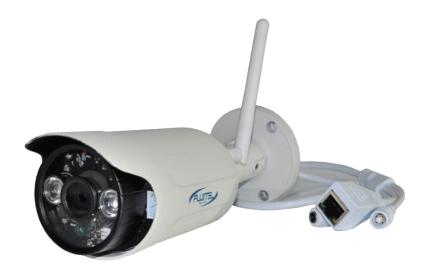

## 19820 (Outdoor IP CAMERA)

## **Features**

- 720P/960P progressive scan CMOS sensor
- Plug & Play
- 3.6mm@F1.2/62.6°
- 10m IR distance (10 pcs Φ5 LED)

## Specification

| <u> </u>             | _                                           |
|----------------------|---------------------------------------------|
| Video Compression    | H.264 Compression                           |
| Resolution           | 960P                                        |
| Sensor               | 1/4" 720P/960P progressive scan CMOS sensor |
| P2P                  | Plug & Play                                 |
| Pan/Tilt Angle       | N/A                                         |
| Lens/View Angle      | 3.6mm@F1.2/62.6°                            |
| Night Vision         | 10m IR distance (10 pcs Φ5 LED)             |
| IR-Cut               | Dual IR-Cut filter auto switch              |
| Power Supply         | DC5V 2A                                     |
| Monitor via Browser  | Support                                     |
| Monitor via Mobile   | Support IOS, Android                        |
| Screen Capture & VDO | Support                                     |
| DDNS                 | Come with DDNS for prompt use               |
| Audio Support        | N/A                                         |
| Wifi Support         | Wifi Function                               |
| Color                | White                                       |
| Storage              | Support Max 64GB TF card                    |
| Online Visitor       | Support 4 online visitors simutaneoursly    |
| App Android          | Netcam                                      |
| App Iphone           | Netcam                                      |
|                      |                                             |