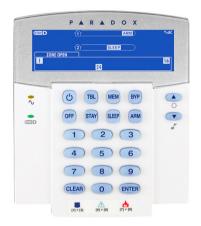

## **K35**

## 32-Zone Hardwired Fixed LCD Keypad Module

## **Features**

- Fixed message display that guides you in the operation of the system
- Displays the status of 32 zones in 2 partitions
- > StayD status icon
- Displays Arm, Sleep, Stay and Disarmed status for each partition
- Displays troubles, bypassed zones and alarm memory
- > Adjustable backlight
- In-field firmware upgrade via 307USB
- ➤ 1 keypad zone input
- Independently set chime zones
- > 8 one-touch action buttons
- ➤ 3 keypad-activated panic alarms
- Connects to 4-wire expansion bus
- Compatible with MG5000, MG5050, MG5075 and Spectra SP series V2.31 and up