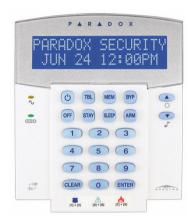

## K32LX

## 32-Character Hardwired LCD Keypad with built-in transceiver

## **Features**

- Built-in transceiver (433 or 868 MHz)
- ➤ 32-character, blue LCD with programmable labels
- StayD with status LED
- > Real-time zone alarm display
- In-field firmware upgradable via 307USB and WinLoad
- 1 keypad zone input
- 1 PGM output (follows arm status)
- 8 one-touch action buttons
- 3 keypad-activated panic alarms
- Adjustable backlight, contrast, and scroll speed
- ➤ Independently set chime zones
- Connects to 4-wire expansion bus
- > 1 K32LX per SP system
- ➤ Supports K32RF and K37 keypads
- > Compatible with SP5500/SP6000/SP7000 version 4.72 and higher
- Compatible with SP4000/SP65 version 4.90 and higher (1 way communication only)