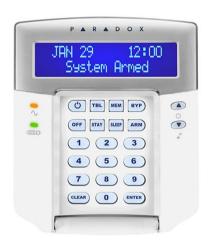

## K32LCD+

## 32-Character Hardwired LCD Keypad Module

## **Features**

- Beautiful new design
- ➤ 32-character blue LCD with programmable labels
- Real-time zone alarm display (until disarmed)
- ➤ In-field firmware upgrade via 307USB
- StayD status LED
- Menu-driven programming for easy system setup (installer and end user)
- ➤ 1 keypad zone input
- > Independently set chime zones
- > 8 one-touch action buttons
- > 3 keypad-activated panic alarms
- Adjustable backlight, contrast and scroll speed
- Connects to 4-wire expansion bus
- Compatible with MG5000, MG5050 and Spectra SP series V2.31 and up
- Compatible with SP4000, SP65 V4.90 and up